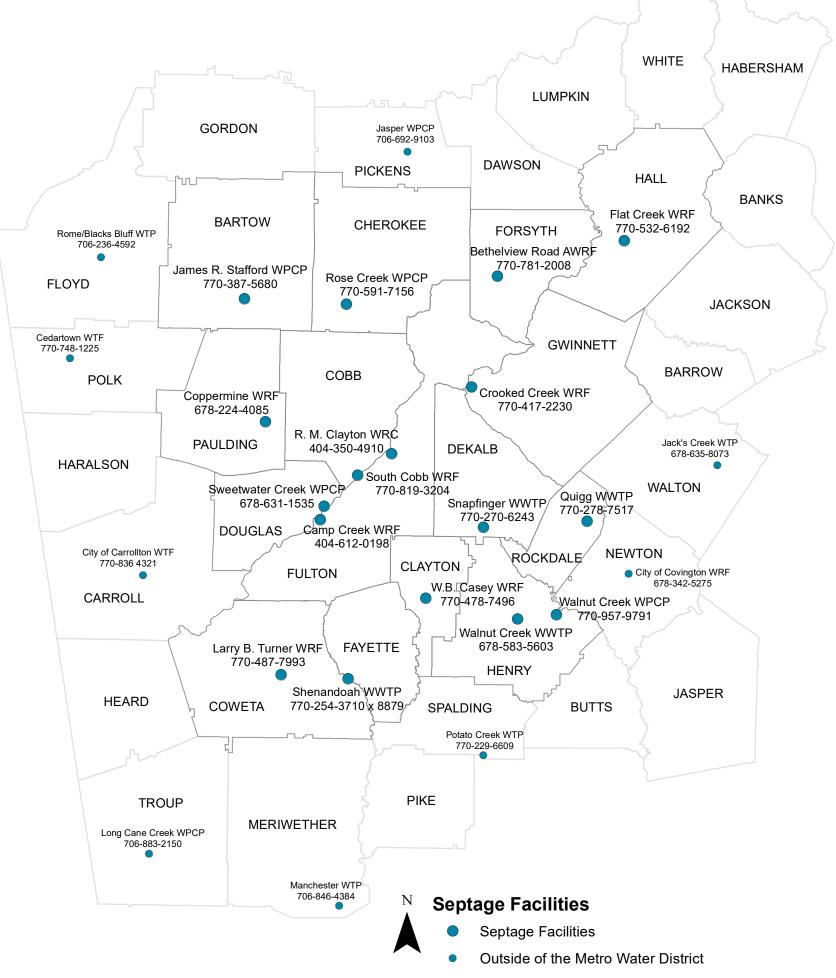

## **Municipal Septage-Handling Facility Locations**

Metropolitan North Georgia Water Planning District & Surrounding Counties (As of June 2018)